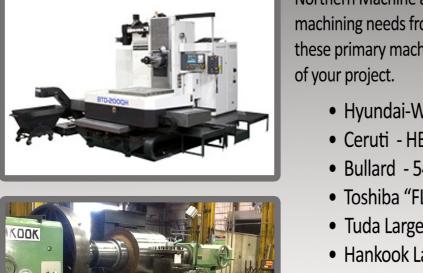

Our new KBN135C Hyundai Heavy duty Boring Machine provides us with increased machining capacity, greater throughput and superior efficiencies in the manufacturing process.

Our Toshiba BTD 200QH "FLEXMACHINE" provides a robust and efficient means to machine complex 4 axis components.

Hyundai-Wia - KBN 135CL 5" Boring Bar (Large Parts)

=Northern Machine

& Engineering

- Ceruti HBM 5" Boring Bar (Large Parts)
- Bullard 54" Vertical Turning Lathe
- Toshiba "FLEXMACHINE" BTD-200QH
- Tuda Large Lathe
- Hankook Large Lathe
- Mazak CNC Lathe