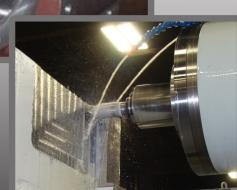

# Complete Machining and Fabricatrion

Our 5" Ceruti Bar, offers our customers, cost-effective machining, for their large precision fabrication needs. The rotary table of our horizontal boring bar allows multi-axis machining of complex and contoured parts without repositioning. The rotary table indexing allows three dimensional precision machining of our customers fabrications.

Our new KBN135C Hyundai Heavy duty Boring Machine provides us with increased machining capacity, greater throughput and superior efficiencies in the manufacturing process.

Our Toshiba BTD 200QH "FLEXMACHINE" provides a robust and efficient means to machine complex 4 axis components.