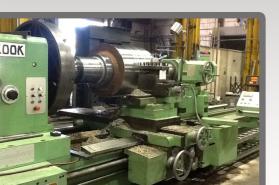

Hyundai-Wia - KBN 135CL 5" Boring Bar (Large Parts)

=Northern Machine

& Engineering

- Ceruti HBM 5" Boring Bar (Large Parts)
- Bullard 54" Vertical Turning Lathe
- Toshiba "FLEXMACHINE" BTD-200QH
- Tuda Large Lathe
- Hankook Large Lathe
- Mazak CNC Lathe