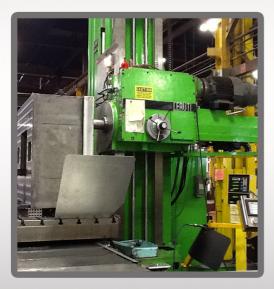

# Complete Machining and Fabricatrion

Our 5" Ceruti Bar, offers our customers, cost-effective machining, for their large precision fabrication needs. The rotary table of our horizontal boring bar allows multi-axis machining of complex and contoured parts without repositioning. The rotary table indexing allows three dimensional precision machining of our customers fabrications.