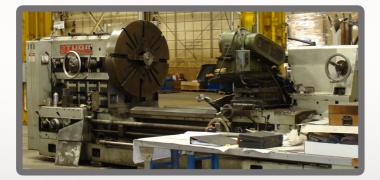

Hyundai-Wia - KBN 135CL 5" Boring Bar (Large Parts)

=Northern Machine

& Engineering

- Ceruti HBM 5" Boring Bar (Large Parts)
- Bullard 54" Vertical Turning Lathe
- Toshiba "FLEXMACHINE" BTD-200QH
- Tuda Large Lathe
- Hankook Large Lathe
- Mazak CNC Lathe