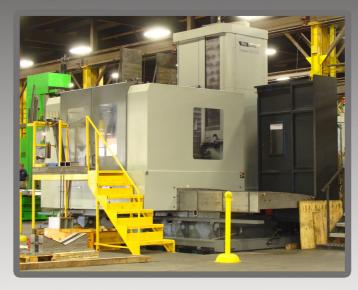

Our new KBN135C Hyundai Heavy duty Boring Machine provides us with increased machining capacity, greater throughput and superior efficiencies in the manufacturing process.

Our Toshiba BTD 200QH "FLEXMACHINE" provides a robust and efficient means to machine complex 4 axis components.